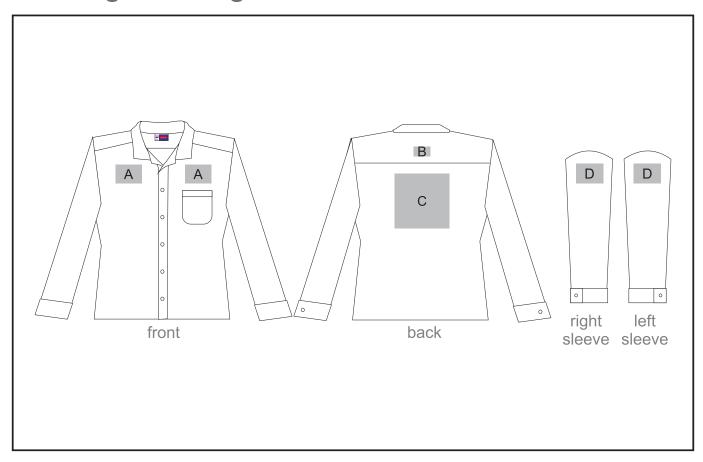

## **Branding Options:**

### **Position A**

- 1. Embroidery (EMB) 9 colours Size: 100mm diameter
- 2. Screen Print (SA) 1 colours Size: 100mm wide x 80mm high
- 3. Digital Transfer Clothing (DTC) Full colour Size: 100mm wide x 100mm high

#### **Position C**

- 1. Embroidery (EMB) 9 colours Size: 200mm wide x 200mm high
- 2. Screen Print (SA) 1 colours Size: 200mm wide x 200mm high
- 3. Digital Transfer Clothing (DTC) Full colour Size: 210mm wide x 148mm high

## **Position B**

- 1. Embroidery (EMB) 9 colours Size: 50mm wide x 30mm high
- 2. Digital Transfer Clothing (DTC) Full colour Size: 50mm wide x 30mm high

#### **Position D**

- 1. Embroidery (EMB) 9 colours Size: 50mm diameter
- 2. Screen Print (SA) 1 colours Size: 50mm wide x 50mm high
- 3. Digital Transfer Clothing (DTC) Full colour Size: 50mm wide x 50mm high